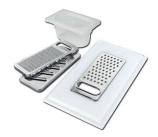

Glass chopping board 8631 300

food collection tray 8159 101 \* only in combination with the accessory 8644 101

Graters kit with ring-holder and

Stainless steel perforated tray

8151 000

\* only in combination with the accessory 8644 101