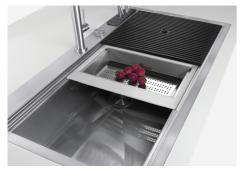

## Triple recess - sliding accessories

The Foster Milano sink has an ingenious design that makes it simple to use a large set of optional accessories. On the topmost supporting step, the innovative Black grids slide, creating a large and practical surface to rinse food and crockery. The second step is meant to support and allow the sliding of a complete combination of accessories, which make some operations practical and safe: rinse, drain, slice, grate... everything can be done inside the sink. The third supporting step is on the bottom of the bowl. On this step one can rest the Black grids, making it possible to rinse foodstuffs without their coming in contact with the bottom of the sink, which may be dirty.

## Milano Optional accessories / Accessori opzionali

The "rails" system makes it possible to use a combination of numerous accessories. Grids, chopping boards, utensils' ranging system, bowls and containers of different dimensions can be alternated in the workspace with a simple gesture, and can easily be stacked, in order to be on hand at all times.

Il sistema di "corsie" rende possibile l'utilizzo combinato di innumerevoli accessori. Griglie, taglieri, portautensili, vaschette e contenitori di varie dimensioni si alternano nella zona di lavoro con un semplice gesto e possono essere impilati, sempre a portata di mano.