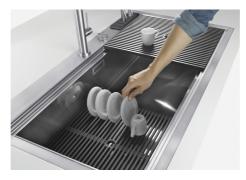

### **GALLERY**

## Milano Optional accessories / Accessori opzionali

The "rails" system makes it possible to use a combination of numerous accessories. Grids, chopping boards, utensils' ranging system, bowls and containers of different dimensions can be alternated in the workspace with a simple gesture, and can easily be stacked, in order to be on hand at all times.

Il sistema di "corsie" rende possibile l'utilizzo combinato di innumerevoli accessori. Griglie, taglieri, portautensili, vaschette e contenitori di varie dimensioni si alternano nella zona di lavoro con un semplice gesto e possono essere impilati, sempre a portata di mano.