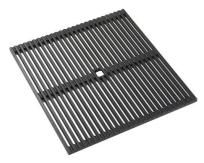

#### **OPTIONAL ACCESSORIES**

Black grid 8100 600

HPDE Twin chopping board 8644 101

Stainless steel plate rack
8100 303
\* only in combination with the accessory
8644 101

Walnut-wood chopping board 8642 000