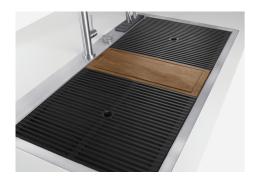

## Triple recess - sliding accessories

The Foster Milano sink has an ingenious design that makes it simple to use a large set of optional accessories. On the topmost supporting step, the innovative Black grids slide, creating a large and practical surface to rinse food and crockery. The second step is meant to support and allow the sliding of a complete combination of accessories, which make some operations practical and safe: rinse, drain, slice, grate... everything can be done inside the sink. The third supporting step is on the bottom of the bowl. On this step one can rest the Black grids, making it possible to rinse foodstuffs without their coming in contact with the bottom of the sink, which may be dirty.

## Milano Optional accessories / Accessori opzionali

The "rails" system makes it possible to use a combination of numerous accessories. Grids, chopping boards, utensils' ranging system, bowls and containers of different dimensions can be alternated in the workspace with a simple gesture, and can easily be stacked, in order to be on hand at all times.

Il sistema di "corsie" rende possibile l'utilizzo combinato di innumerevoli accessori. Griglie, taglieri, portautensili, vaschette e contenitori di varie dimensioni si alternano nella zona di lavoro con un semplice gesto e possono essere impilati, sempre a portata di mano.