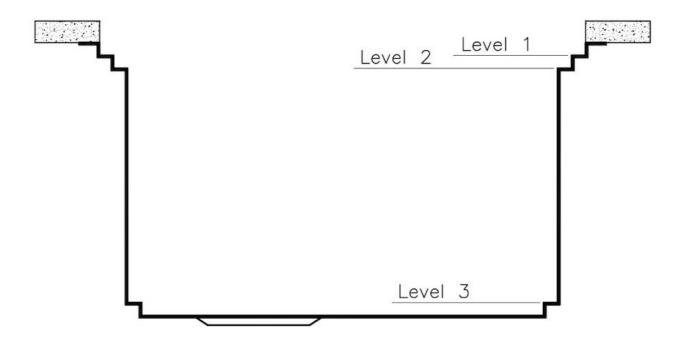

## Triple recess - sliding accessories

The Foster Milano sink has an ingenious design that makes it simple to use a large set of optional accessories. On the topmost supporting step, the innovative Black grids slide, creating a large and practical surface to rinse food and crockery. The second step is meant to support and allow the sliding of a complete combination of accessories, which make some operations practical and safe: rinse, drain, slice, grate... everything can be done inside the sink. The third supporting step is on the bottom of the bowl. On this step one can rest the Black grids, making it possible to rinse foodstuffs without their coming in contact with the bottom of the sink, which may be dirty.

## Milano Level 1

Compatible accessories/Accessori compatibili:

8100 600 8642 000

## Milano Level 2

Compatible accessories/Accessori compatibili:

8153 100 8631 300 8644 101

## Milano Level 3

Compatible accessories/Accessori compatibili: 8100 600