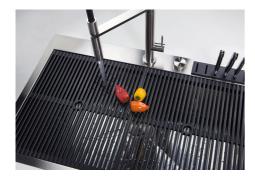

### **GALLERY**

## Milano Optional accessories / Accessori opzionali

The "rails" system makes it possible to use a combination of numerous accessories. Grids, chopping boards, utensils' ranging system, bowls and containers of different dimensions can be alternated in the workspace with a simple gesture, and can easily be stacked, in order to be on hand at all times.

Il sistema di "corsie" rende possibile l'utilizzo combinato di innumerevoli accessori. Griglie, taglieri, portautensili, vaschette e contenitori di varie dimensioni si alternano nella zona di lavoro con un semplice gesto e possono essere impilati, sempre a portata di mano.