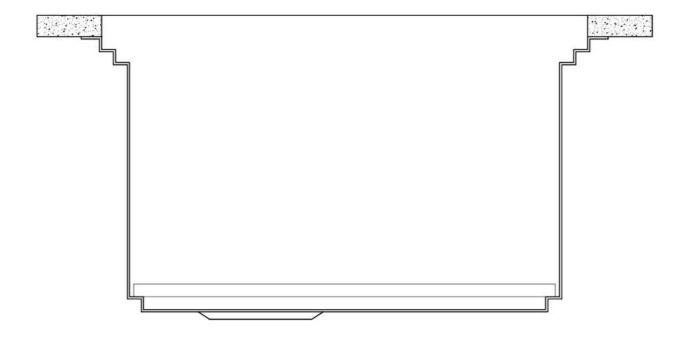

## Triple recess - sliding accessories

The Foster Milano sink has an ingenious design that makes it simple to use a large set of optional accessories. On the topmost supporting step, the innovative Black grids slide, creating a large and practical surface to rinse food and crockery. The second step is meant to support and allow the sliding of a complete combination of accessories, which make some operations practical and safe: rinse, drain, slice, grate... everything can be done inside the sink. The third supporting step is on the bottom of the bowl. On this step one can rest the Black grids, making it possible to rinse foodstuffs without their coming in contact with the bottom of the sink, which may be dirty.

#### Space waste fitting

The elegant SPACE steel cap closes the drain and leaves no visible residues collected in the basket below. Space also has a small footprint and allows the optimal use of the under-sink compartment.