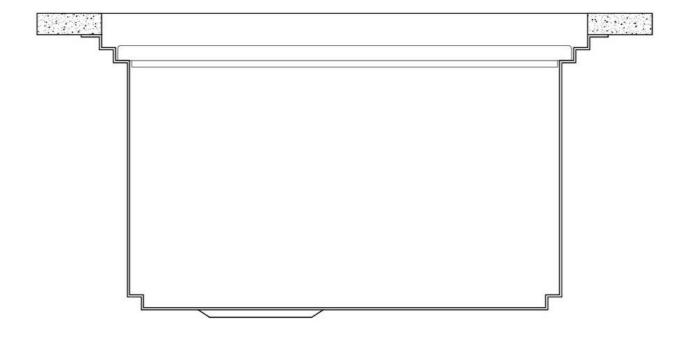

## Triple recess - sliding accessories

The Foster Milano sink has an ingenious design that makes it simple to use a large set of optional accessories. On the topmost supporting step, the innovative Black grids slide, creating a large and practical surface to rinse food and crockery. The second step is meant to support and allow the sliding of a complete combination of accessories, which make some operations practical and safe: rinse, drain, slice, grate... everything can be done inside the sink. The third supporting step is on the bottom of the bowl. On this step one can rest the Black grids, making it possible to rinse foodstuffs without their coming in contact with the bottom of the sink, which may be dirty.

#### Space waste fitting

The elegant SPACE steel cap closes the drain and leaves no visible residues collected in the basket below. Space also has a small footprint and allows the optimal use of the under-sink compartment.