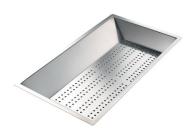

Glass chopping board 8631 300

food collection tray 8159 101 \* only in combination with the accessory 8644 101

Graters kit with ring-holder and

Stainless steel perforated tray

8151 000

\* only in combination with the accessory 8644 101