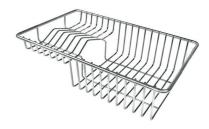

#### **OPTIONAL ACCESSORIES**

Black grid 8100 600

HPDE Twin chopping board 8644 101

Stainless steel plate rack
8100 303
\* only in combination with the accessory
8644 101

Walnut-wood chopping board 8642 000