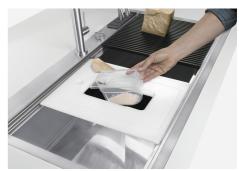

## Triple recess - sliding accessories

The Foster Milano sink has an ingenious design that makes it simple to use a large set of optional accessories. On the topmost supporting step, the innovative Black grids slide, creating a large and practical surface to rinse food and crockery. The second step is meant to support and allow the sliding of a complete combination of accessories, which make some operations practical and safe: rinse, drain, slice, grate... everything can be done inside the sink. The third supporting step is on the bottom of the bowl. On this step one can rest the Black grids, making it possible to rinse foodstuffs without their coming in contact with the bottom of the sink, which may be dirty.

## Milano Optional accessories / Accessori opzionali

The "rails" system makes it possible to use a combination of numerous accessories. Grids, chopping boards, utensils' ranging system, bowls and containers of different dimensions can be alternated in the workspace with a simple gesture, and can easily be stacked, in order to be on hand at all times.

Il sistema di "corsie" rende possibile l'utilizzo combinato di innumerevoli accessori. Griglie, taglieri, portautensili, vaschette e contenitori di varie dimensioni si alternano nella zona di lavoro con un semplice gesto e possono essere impilati, sempre a portata di mano.