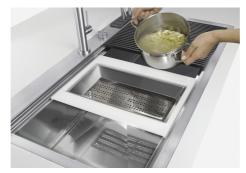

## Triple recess - sliding accessories

The Foster Milano sink has an ingenious design that makes it simple to use a large set of optional accessories. On the topmost supporting step, the innovative Black grids slide, creating a large and practical surface to rinse food and crockery. The second step is meant to support and allow the sliding of a complete combination of accessories, which make some operations practical and safe: rinse, drain, slice, grate... everything can be done inside the sink. The third supporting step is on the bottom of the bowl. On this step one can rest the Black grids, making it possible to rinse foodstuffs without their coming in contact with the bottom of the sink, which may be dirty.

## Milano Optional accessories / Accessori opzionali

The "rails" system makes it possible to use a combination of numerous accessories. Grids, chopping boards, utensils' ranging system, bowls and containers of different dimensions can be alternated in the workspace with a simple gesture, and can easily be stacked, in order to be on hand at all times.

Il sistema di "corsie" rende possibile l'utilizzo combinato di innumerevoli accessori. Griglie, taglieri, portautensili, vaschette e contenitori di varie dimensioni si alternano nella zona di lavoro con un semplice gesto e possono essere impilati, sempre a portata di mano.