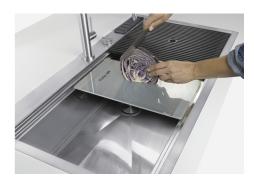

## Triple recess - sliding accessories

The Foster Milano sink has an ingenious design that makes it simple to use a large set of optional accessories. On the topmost supporting step, the innovative Black grids slide, creating a large and practical surface to rinse food and crockery. The second step is meant to support and allow the sliding of a complete combination of accessories, which make some operations practical and safe: rinse, drain, slice, grate... everything can be done inside the sink. The third supporting step is on the bottom of the bowl. On this step one can rest the Black grids, making it possible to rinse foodstuffs without their coming in contact with the bottom of the sink, which may be dirty.

## Milano Optional accessories / Accessori opzionali

The "rails" system makes it possible to use a combination of numerous accessories. Grids, chopping boards, utensils' ranging system, bowls and containers of different dimensions can be alternated in the workspace with a simple gesture, and can easily be stacked, in order to be on hand at all times.

Il sistema di "corsie" rende possibile l'utilizzo combinato di innumerevoli accessori. Griglie, taglieri, portautensili, vaschette e contenitori di varie dimensioni si alternano nella zona di lavoro con un semplice gesto e possono essere impilati, sempre a portata di mano.