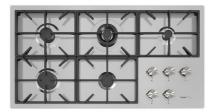

### **RECOMMENDED PAIRINGS**

Mixer Tap FL 8521 000

Cooker hob Foster Milano 7638 000