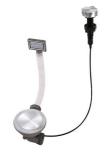

utensils' ranging system, bowls and containers of different dimensions can be alternated in the workspace with a simple gesture, and can easily be stacked, in order to be on hand at all times.

Il sistema di "corsie" rende possibile l'utilizzo combinato di innumerevoli accessori. Griglie, taglieri, portautensili, vaschette e contenitori di varie dimensioni si alternano nella zona di lavoro con un semplice gesto e possono essere impilati, sempre a portata di mano.





## Milano Level 1

Compatible accessories/Accessori compatibili:

8100 600 8642 000





## Milano Level 2

Compatible accessories/Accessori compatibili:

8153 100 8631 300 8644 101





## Milano Level 3

Compatible accessories/Accessori compatibili: 8100 600



# Foster ==

### **GALLERY**















### **EQUIPMENT**



Space Milano automatic waste fitting 8407 115

## Foster ==

#### **OPTIONAL ACCESSORIES**



Black grid 8100 600



HPDE Twin chopping board 8644 101



Stainless steel plate rack
8100 303
\* only in combination with the accessory
8644 101



Walnut-wood chopping board 8642 000



Glass chopping board 8631 300



food collection tray 8159 101 \* only in combination with the accessory 8644 101

Graters kit with ring-holder and



Stainless steel perforated tray

8151 000

\* only in combination with the accessory 8644 101



### **RECOMMENDED PAIRINGS**



Mixer Tap FL 8521 000



Cooker hob Foster Milano 7638 000