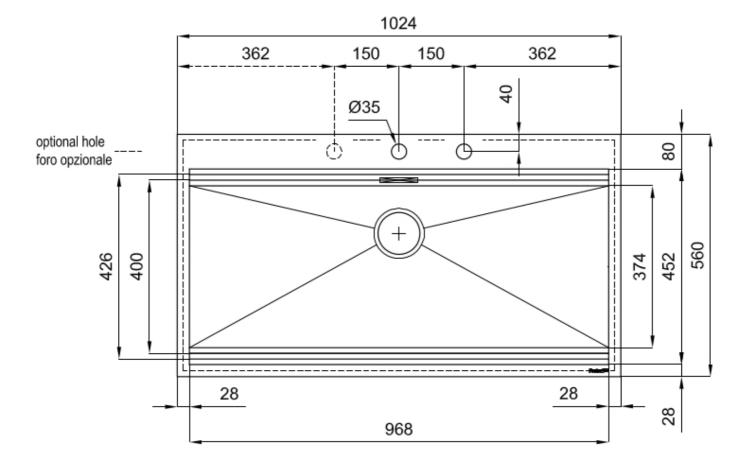

#### **DETAILS**

| Edge/Installation Type | Q4 (4 mm Edge)                                                  |
|------------------------|-----------------------------------------------------------------|
| Finish                 | Foster brushed                                                  |
| Material               | AISI 304 stainless steel                                        |
| Texture                | Brushed in line                                                 |
| Base                   | 120 cm                                                          |
| Dimensions             | 1024x560 mm                                                     |
| Standard fittings      | Fixing hooks, gasket, drain, overflow and siphon, boxed packing |
| Mixer holes            | 2 standard holes                                                |
| Built-in hole          | 1004x540 mm                                                     |

| Drainer                 | No                                                                                                                                                                                                                                                               |
|-------------------------|------------------------------------------------------------------------------------------------------------------------------------------------------------------------------------------------------------------------------------------------------------------|
| Width                   | 102 cm                                                                                                                                                                                                                                                           |
| Bowl dimension          | 968x400 mm                                                                                                                                                                                                                                                       |
| Number of bowls         | 1 bowl                                                                                                                                                                                                                                                           |
| Waste fitting           | Drain with automatic control SPACE MILANO - 3.5 "                                                                                                                                                                                                                |
| FEATURES                |                                                                                                                                                                                                                                                                  |
| 56 cm deep              | 56 cm deep. An increased dimension synonymous with great functionality, which distinguishes the Foster Milano series.                                                                                                                                            |
| Automatic waste fitting | The waste-fitting with round remote knob is supplied; a practical accessory which makes it unnecessary to get wet in order to drain the water from the bowl.                                                                                                     |
| Diamond-shape bottom    | The draining of water is an important feature in a sink, and it's always taken good care of in Foster products. In the bent-welded sinks, which would have a flat bottom, the proper draining is guaranteed by the elegant beveling, which helps the water flow. |
| Double mixer hole       | The large tap counter is already fitted with a series of 2 tap holes. In the second hole it is possible to install the remote control of the automatic drain or, alternatively, a practical soap dispenser.                                                      |
| High thickness          | 1mm thick steel. A significant thickness, which guarantees the maximum sturdiness and durability.                                                                                                                                                                |
| Perimetral overflow     | The overflow is always a security on the Foster sinks that prevents the overflow of water in case of oversights. The perimeter drain solution improves aesthetics thanks to its square and essential shape.                                                      |
| Save space system       | Drain and siphon are designed to leave as much space as possible in the under-sink area, more and more useful today for theseparate waste collection systems.                                                                                                    |