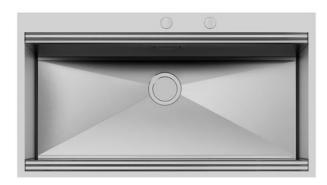

## **Sink Foster Milano**

Kitchen Sinks Code: 1018 050

#### **DETAILS**

| Edge/Installation Type | Q4 (4 mm Edge)                                                  |
|------------------------|-----------------------------------------------------------------|
| Finish                 | Foster brushed                                                  |
| Material               | AISI 304 stainless steel                                        |
| Texture                | Brushed in line                                                 |
| Base                   | 120 cm                                                          |
| Dimensions             | 1024x560 mm                                                     |
| Standard fittings      | Fixing hooks, gasket, drain, overflow and siphon, boxed packing |
| Mixer holes            | 2 standard holes                                                |
| Built-in hole          | 1004x540 mm                                                     |

| Drainer                 | No                                                                                                                                                                                                                                                               |
|-------------------------|------------------------------------------------------------------------------------------------------------------------------------------------------------------------------------------------------------------------------------------------------------------|
| Width                   | 102 cm                                                                                                                                                                                                                                                           |
| Bowl dimension          | 968x400 mm                                                                                                                                                                                                                                                       |
| Number of bowls         | 1 bowl                                                                                                                                                                                                                                                           |
| Waste fitting           | Drain with automatic control SPACE MILANO - 3.5 "                                                                                                                                                                                                                |
| FEATURES                |                                                                                                                                                                                                                                                                  |
| 56 cm deep              | 56 cm deep. An increased dimension synonymous with great functionality, which distinguishes the Foster Milano series.                                                                                                                                            |
| Automatic waste fitting | The waste-fitting with round remote knob is supplied; a practical accessory which makes it unnecessary to get wet in order to drain the water from the bowl.                                                                                                     |
| Diamond-shape bottom    | The draining of water is an important feature in a sink, and it's always taken good care of in Foster products. In the bent-welded sinks, which would have a flat bottom, the proper draining is guaranteed by the elegant beveling, which helps the water flow. |
| Double mixer hole       | The large tap counter is already fitted with a series of 2 tap holes. In the second hole it is possible to install the remote control of the automatic drain or, alternatively, a practical soap dispenser.                                                      |
| High thickness          | 1mm thick steel. A significant thickness, which guarantees the maximum sturdiness and durability.                                                                                                                                                                |
| Perimetral overflow     | The overflow is always a security on the Foster sinks that prevents the overflow of water in case of oversights. The perimeter drain solution improves aesthetics thanks to its square and essential shape.                                                      |
| Save space system       | Drain and siphon are designed to leave as much space as possible in the under-sink area, more and more useful today for theseparate waste collection systems.                                                                                                    |