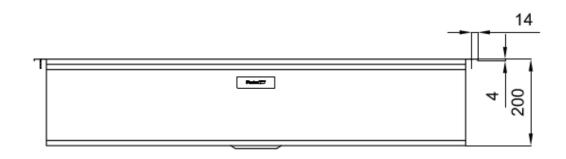

#### **DETAILS**

| Edge/Installation Type | Q4 (4 mm Edge)                                                  |
|------------------------|-----------------------------------------------------------------|
| Finish                 | Foster brushed                                                  |
| Material               | AISI 304 stainless steel                                        |
| Texture                | Brushed in line                                                 |
| Base                   | 120 cm                                                          |
| Dimensions             | 1024x560 mm                                                     |
| Standard fittings      | Fixing hooks, gasket, drain, overflow and siphon, boxed packing |
| Mixer holes            | 2 standard holes                                                |
| Built-in hole          | 1004x540 mm                                                     |

| Drainer                 | No                                                                                                                                                                                                                                                               |
|-------------------------|------------------------------------------------------------------------------------------------------------------------------------------------------------------------------------------------------------------------------------------------------------------|
| Width                   | 102 cm                                                                                                                                                                                                                                                           |
| Bowl dimension          | 968x400 mm                                                                                                                                                                                                                                                       |
| Number of bowls         | 1 bowl                                                                                                                                                                                                                                                           |
| Waste fitting           | Drain with automatic control SPACE MILANO - 3.5 "                                                                                                                                                                                                                |
| FEATURES                |                                                                                                                                                                                                                                                                  |
| 56 cm deep              | 56 cm deep. An increased dimension synonymous with great functionality, which distinguishes the Foster Milano series.                                                                                                                                            |
| Automatic waste fitting | The waste-fitting with round remote knob is supplied; a practical accessory which makes it unnecessary to get wet in order to drain the water from the bowl.                                                                                                     |
| Diamond-shape bottom    | The draining of water is an important feature in a sink, and it's always taken good care of in Foster products. In the bent-welded sinks, which would have a flat bottom, the proper draining is guaranteed by the elegant beveling, which helps the water flow. |
| Double mixer hole       | The large tap counter is already fitted with a series of 2 tap holes. In the second hole it is possible to install the remote control of the automatic drain or, alternatively, a practical soap dispenser.                                                      |
| High thickness          | 1mm thick steel. A significant thickness, which guarantees the maximum sturdiness and durability.                                                                                                                                                                |
| Perimetral overflow     | The overflow is always a security on the Foster sinks that prevents the overflow of water in case of oversights. The perimeter drain solution improves aesthetics thanks to its square and essential shape.                                                      |
| Save space system       | Drain and siphon are designed to leave as much space as possible in the under-sink area, more and more useful today for theseparate waste collection systems.                                                                                                    |